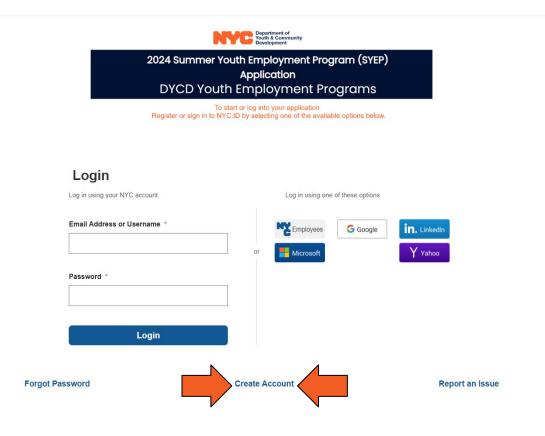

# **SYEP Application Steps**

- 1. Navigate to:
  - https://www1.nyc.gov/acco unt/login.htm?spName=appl ication.nycsyep.com-SAML& samlContext=us1 8176884 c3bb88e2-9016-4c17-8ea8-3d175261ed06
- Students must create a NYC.ID account in order to start the application by clicking *Create Account*.
- 3. After students create an account, they would return back to this homepage and enter the Email Address or Username and password created.