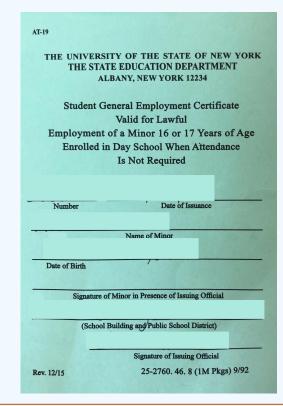

#### 6. Working Papers (If Applicable)

Working papers can be acquired through your school. Required for students under 18 years ONLY

| AT-19                                                                                               |   |
|-----------------------------------------------------------------------------------------------------|---|
| THE UNIVERSITY OF THE STATE OF NEW YORK<br>THE STATE EDUCATION DEPARTMENT<br>ALBANY, NEW YORK 12234 |   |
| Student General Employment Certificate                                                              |   |
| Valid for Lawful                                                                                    |   |
| Employment of a Minor 16 or 17 Years of Age                                                         |   |
| Enrolled in Day School When Attendance                                                              |   |
| Is Not Required                                                                                     |   |
| Number Date of Issuance                                                                             | - |
| Name of Minor                                                                                       |   |
| Date of Birth                                                                                       |   |
| Signature of Minor in Presence of Issuing Official                                                  |   |
| (School Building and Public School District)                                                        |   |
| Signature of Issuing Official                                                                       |   |
| Rev. 12/15 25-2760. 46. 8 (1M Pkgs) 9/92                                                            |   |