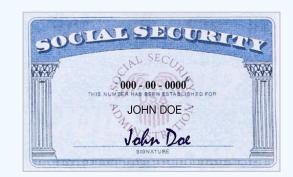

#### **Proof of Social Security Number**

Social Security Card

## 2. Proof of Social Security Card

Social Security Card

**MUST BE SIGNED** 

Parent/Guardian Signature Required if Under 18 →