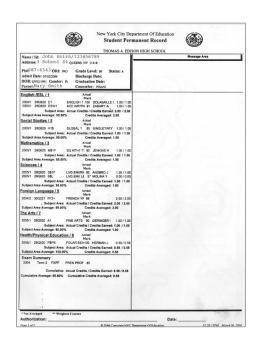

#### **Proof of Employment Authorization**

- Report Card within the last 6 months Official school transcript
  - Valid signed passport
- Alien Registration Card US Military Card/ Draft Card Voter's Registration Card
  - 🚫 1-94, I-551, I-797 forms
  - Certificate of Naturalization

#### 5. Proof of Employment Authorization

*Any of the following copies will be accepted:* 

☐ Report Card (dated within 6 months prior to June 2024)

Official School Transcript

■ NYS Driver/Non-Driver's License