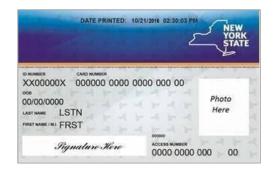

## 3. Proof of Age

Any of the following copies will be accepted:

☐ Alien Registration Card

Benefit Card

☐ Valid U.S. Passport

**MUST BE SIGNED** 