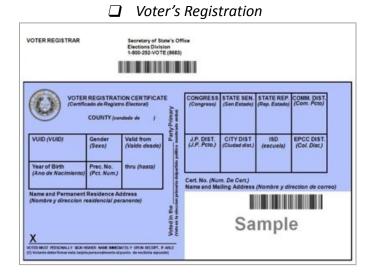

#### **Proof of Employment Authorization**

- Report Card within the last 6 months Official school transcript
  - Valid signed passport
- Alien Registration Card US Military Card/ Draft Card Voter's Registration Card
  - 🚫 1-94, I-551, I-797 forms
  - Certificate of Naturalization