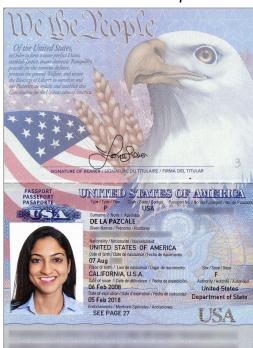

## 1. Proof of Identity

 Official Picture ID (school, city, state, government issued). IDNYC Municipal ID will be accepted

Or: NYS Driver/Non-Driver's License, Permanent Resident or Alien Registration Card, Valid U.S. Passport (must be signed)

#### Proof of Age

- Birth Certificate Benefit Card
- NYS Driver/ Non-Driver's Permanent Resident or
- Alien Registration Card Valid U.S. Passport (signed)

## 3. Proof of Age

Any of the following copies will be accepted:

☐ Alien Registration Card

Benefit Card

☐ Valid U.S. Passport

**MUST BE SIGNED** 